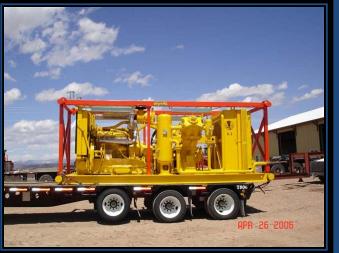

## BOOSTER SPECIFICATIONS JOY WB12 - 7 ½ X 5 UNIT # B-2

ENGINE: DETROIT DIESEL SERIES 60 MAX. HP 630 MAX RPM: 2100

COMPRESSOR: GARDNER DENVER (JOY) WB12 MODEL JHY2003

1<sup>ST</sup> STAGE CYLINDER: 7 1/2" BORE MAX. DISCHARGE PRESSURE 1200 PSI 550 PSI THIS APPLICATION DOUBLE ACTING

2ND STAGE CYLINDER: 5" BORE MAX. DISCHARGE PRESSURE 1850 PSI 1300 PSI THIS APPLICATION DOUBLE ACTING PRACTICAL LIMIT FOR THIS UNIT 1300 PSI

#### VESSELS:

ALL ASME CODE STAMPED, MESH PAD, SCRUBBERS AND DISCHARGE PULSATION DAMPENING BOTTLES EACH STAGE

COOLER: BOX HEADER AND FINS BY R & R ASME CODE STAMPED IC MAWP 1000 PSI AC MAWP 2000PSI

#### **GEAR REDUCER: 3:1**

DRIVE: CLUTCH

FAN: BELT DRIVEN OFF OF COUPLING

PIPING: WELDED, PRIMARILY 3" XH PIPING

VALVES: ALL MAIN PROCESS VALVES FOR OPERATION AS 1 OR 2 STAGE ARE FLANGED BALL VALVES

MANIFOLD: SUCTION TO DISCHARGE BY-PASS ON SKID VIA FLANGED BALL VALVES, FLANGED SUCTION BLOCK AND DISCHARGE BLOCK VALVE ON SKID

CONTROLS: ENGINE PROTECTION BY DETROIT DIESEL PLUS GAUGES

FUEL: 20 GALLON DAY TANK AND CONNECTIONS FOR LARGER TANK

FUEL CONSUMPTION: NORMAL 18-26 GPH, MAX 31 GPH

**CONFIGURATION:** 

Air Drilling Specialties 6750 South Hwy 87 Duchesne UT 84021 Office: 435-738-2517 Fax: 435-738-2527 Email: airdrilling@ubtanet.com www.airdrillingspecialties.com

DIMENSIONS: 22'-0" LONG X 7'-2" WIDE X 9'-9" HEIGHT, OVER ALL WIDTH 8'-2"