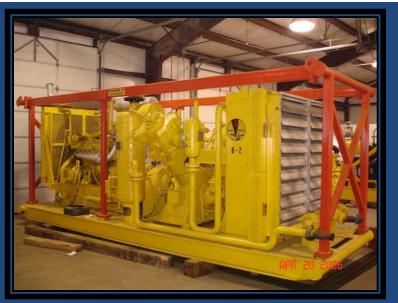

## BOOSTER SPECIFICATIONS JOY WB12 - 7 ½ X 5 UNIT # B-2

ENGINE: DETROIT DIESEL SERIES 60 MAX. HP 630 MAX RPM: 2100

COMPRESSOR: GARDNER DENVER (JOY) WB12 MODEL JHY2003

1<sup>ST</sup> STAGE CYLINDER: 7 1/2" BORE MAX. DISCHARGE PRESSURE 1200 PSI 550 PSI THIS APPLICATION DOUBLE ACTING

2ND STAGE CYLINDER: 5" BORE MAX. DISCHARGE PRESSURE 1850 PSI 1300 PSI THIS APPLICATION DOUBLE ACTING PRACTICAL LIMIT FOR THIS UNIT 1300 PSI

#### VESSELS:

ALL ASME CODE STAMPED, MESH PAD, SCRUBBERS AND DISCHARGE PULSATION DAMPENING BOTTLES EACH STAGE

COOLER: BOX HEADER AND FINS BY R & R ASME CODE STAMPED IC MAWP 1000 PSI AC MAWP 2000PSI

#### **GEAR REDUCER: 3:1**

DRIVE: CLUTCH

FAN: BELT DRIVEN OFF OF COUPLING

PIPING: WELDED, PRIMARILY 3" XH PIPING

VALVES: ALL MAIN PROCESS VALVES FOR OPERATION AS 1 OR 2 STAGE ARE FLANGED BALL VALVES

MANIFOLD: SUCTION TO DISCHARGE BY-PASS ON SKID VIA FLANGED BALL VALVES, FLANGED SUCTION BLOCK AND DISCHARGE BLOCK VALVE ON SKID

CONTROLS: ENGINE PROTECTION BY DETROIT DIESEL PLUS GAUGES

FUEL: 20 GALLON DAY TANK AND CONNECTIONS FOR LARGER TANK

FUEL CONSUMPTION: NORMAL 18-26 GPH, MAX 31 GPH

**CONFIGURATION:** 

Air Drilling Specialties 6750 South Hwy 87 Duchesne UT 84021 Office: 435-738-2517 Fax: 435-738-2527 Email: airdrilling@ubtanet.com www.airdrillingspecialties.com

DIMENSIONS: 22'-0" LONG X 7'-2" WIDE X 9'-9" HEIGHT, OVER ALL WIDTH 8'-2"