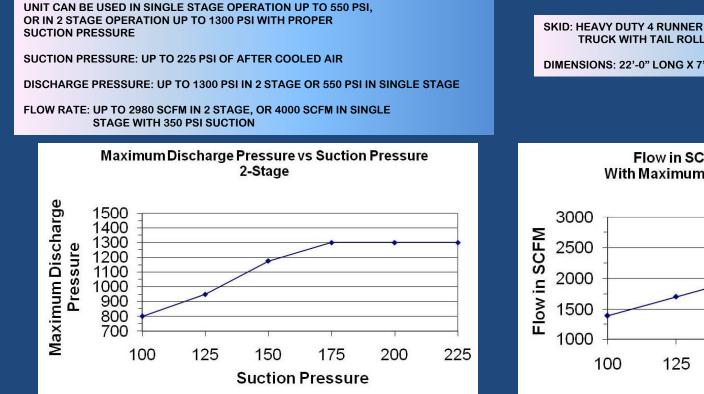

## BOOSTER SPECIFICATIONS JOY WB12 - 7 ½ X 5 UNIT # B-2

ENGINE: DETROIT DIESEL SERIES 60 MAX. HP 630 MAX RPM: 2100

COMPRESSOR: GARDNER DENVER (JOY) WB12 MODEL JHY2003

1<sup>ST</sup> STAGE CYLINDER: 7 1/2" BORE MAX. DISCHARGE PRESSURE 1200 PSI 550 PSI THIS APPLICATION DOUBLE ACTING

2ND STAGE CYLINDER: 5" BORE MAX. DISCHARGE PRESSURE 1850 PSI 1300 PSI THIS APPLICATION DOUBLE ACTING PRACTICAL LIMIT FOR THIS UNIT 1300 PSI