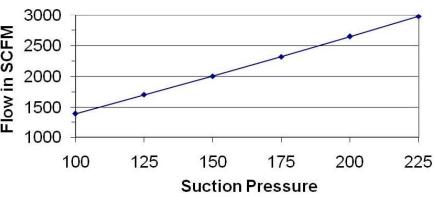

## BOOSTER SPECIFICATIONS JOY WB12 - 7 ½ X 5 UNIT # B-2

ENGINE: DETROIT DIESEL SERIES 60 MAX. HP 630 MAX RPM: 2100

COMPRESSOR: GARDNER DENVER (JOY) WB12 MODEL JHY2003

1<sup>ST</sup> STAGE CYLINDER: 7 1/2" BORE MAX. DISCHARGE PRESSURE 1200 PSI 550 PSI THIS APPLICATION DOUBLE ACTING

2ND STAGE CYLINDER: 5" BORE MAX. DISCHARGE PRESSURE 1850 PSI 1300 PSI THIS APPLICATION DOUBLE ACTING PRACTICAL LIMIT FOR THIS UNIT 1300 PSI